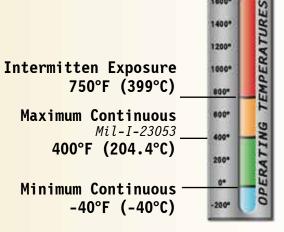

Put-Ups —

Protects Vulnerable Welding Hoses From Catastrophic Failure.

Techflex WeldWrap (WW) is braided from fiberglass yarns with high temperature coating and velcro closure. Commonly used for protecting welding hoses against flame and abrasion, when dragging weld slag across the floor. This product will withstand continuous exposure to temperatures of 400°F/204.4°C, and intermittent introduction to temperatures of 750°F/399°C.