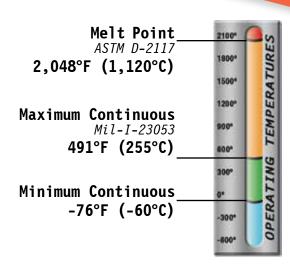

## **Wall Thickness**

.068"

Flammability Rating Non Flammable

1=No Effect 4=More Affected 2=Little Effect 5=Severely Affected

3=Affected

| Flammability Rating | NonFlammable |
|---------------------|--------------|
| Recommended Cutting | Scissor      |
| Colors              | 1            |
| Wall Thickness      | 068          |