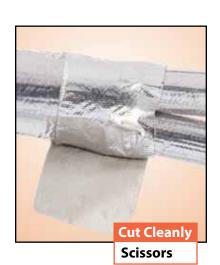

**■**¬ Colors Available:

Silver (SV)

- **■** Economical And Easy To Install
- **Cuts Easily With Scissors**
- **Outstanding Heat** Reflectivity

| Nominal<br>Size | Part<br># | Wall<br>Thickness | Bulk<br>Spool | Available<br>Colors | Lbs/<br>100' |
|-----------------|-----------|-------------------|---------------|---------------------|--------------|
| 1"              | TST1.00SV | 0.068"            | 108′          | Silver              | 0.50         |
| 1 1/2"          | TST1.50SV | 0.068"            | 108′          | Silver              | 0.75         |
| 2"              | TST2.00SV | 0.068"            | 108′          | Silver              | 1.06         |
| 3″              | TST3.00SV | 0.068"            | 108′          | Silver              | 1.59         |
| 4"              | TST4.00SV | 0.068"            | 108′          | Silver              | 2.12         |
| 6"              | TST6.00SV | 0.068"            | 108′          | Silver              | 3.18         |