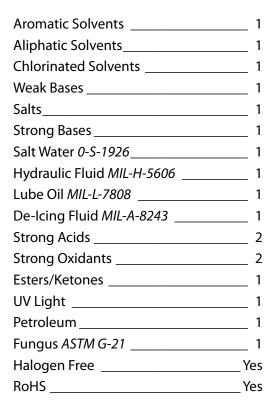

## **Wall Thickness**

.068"

Flammability Rating Non Flammable

1=No Effect 4=More Affected 2=Little Effect 5=Severely Affected

3=Affected

| Flammability Rating | NonFlammable |
|---------------------|--------------|
| Recommended Cutting | Scissor      |
| Colors              | 1            |
| Wall Thickness      | 068          |