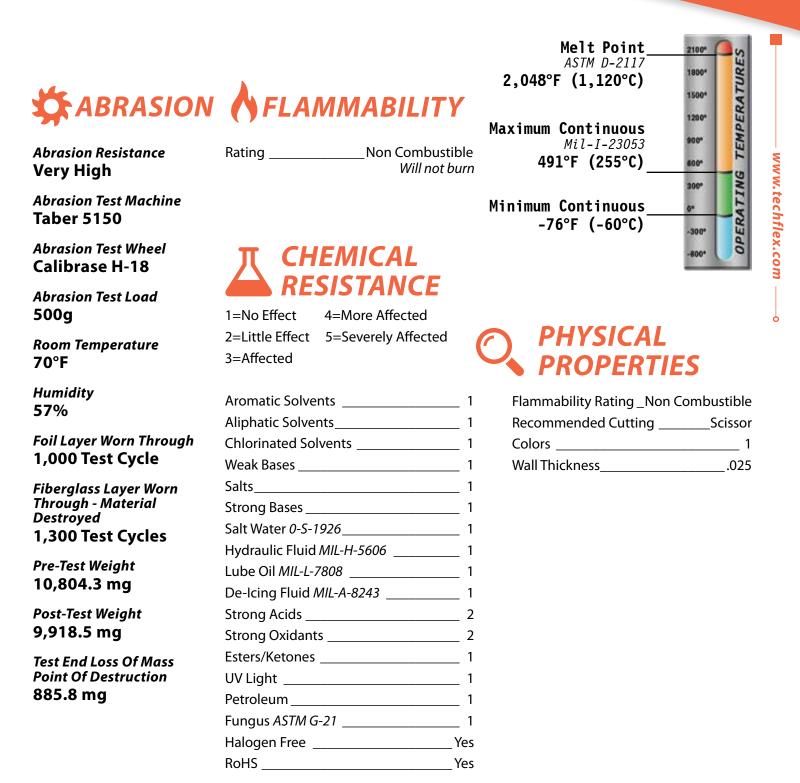

# energie en energie ene

\_\_\_\_\_

Material Aluminum Laminated Fiberglass

#### Grade TSN

Wall Thickness

Drawing Number TF001TS-WD

### Reflective Aluminized Surface Bonded To Insulating Fiberglass

THERMASHIELD creates a buffer between your wires, hoses and cables and the high temperature environments they are required to perform in. ThermaShield is engineered by laminating an aluminum heat shield to a layer of strong fiberglass insulation. This system provides superior protection from radiant heat by reflecting it away from sensitive electronics, wiring and hoses.

THERMASHIELD FLAT (TSN) protects surfaces exposed to extreme heat with TSN. An aluminum laminated fiberglass sheet with a full coating of permanent, high temperature adhesive, applies directly to any clean surface. Ideal solution for protecting delicate electronic component boxes mounted close to engines or other heat sources. When applied, the aluminum laminate reflects heat away and the insulating fiberglass backing protects the fragile contents from thermal damage and failure.