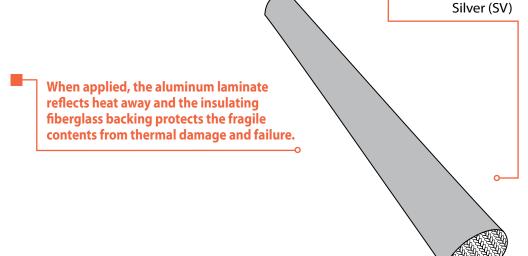

# Reflective Aluminized Surface Bonded to Insulating Fiberglass

THERMASHIELD creates a buffer between your wires, hoses and cables and the high temperature environments they are required to perform in. ThermaShield is engineered by laminating an aluminum heat shield to a layer of strong fiberglass insulation. This system provides superior protection from radiant heat by reflecting it away from sensitive electronics, wiring and hoses.

#### Material

**Aluminum Laminated Fiberglass** 

#### Grade

**TCN** 