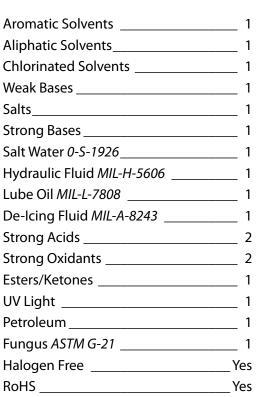

Rating Non Combustible Will not burn

| π | CHEMICAL          |
|---|-------------------|
|   | <b>RESISTANCE</b> |

1=No Effect 4=More Affected 2=Little Effect 5=Severely Affected

| 3= | ΑП | ec | ted |  |
|----|----|----|-----|--|
|    |    |    |     |  |