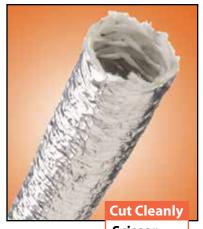

# Reflective Aluminized Surface Bonded to Insulating Fiberglass

THERMASHIELD creates a buffer between your wires, hoses and cables and the high temperature environments they are required to perform in. ThermaShield is engineered by laminating an aluminum heat shield to a layer of strong fiberglass insulation. This system provides superior protection from radiant heat by reflecting it away from sensitive electronics, wiring and hoses.

THERMASHIELD CONVOLUTED (TCN) is designed to easily slip over wires or hoses, and bend in any direction needed. The seamless construction provides full coverage and protection, and the flexible sleeving cuts easily with scissors.

Scissor