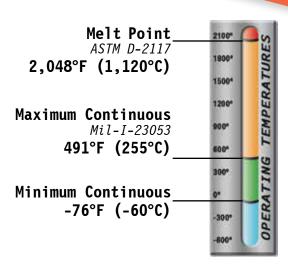

Rating Non Combustible Will not burn

| π | CHEMICAL          |
|---|-------------------|
|   | <b>RESISTANCE</b> |

1=No Effect 4=More Affected 2=Little Effect 5=Severely Affected

| 3= | ΑП | ec | ted |  |
|----|----|----|-----|--|
|    |    |    |     |  |

| Flammability Rating _Non Con | nbustible |
|------------------------------|-----------|
| Recommended Cutting          | _ Scissor |
| Colors                       | 1         |
| Wall Thickness               | .045      |