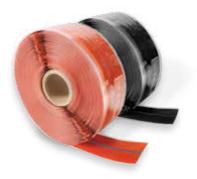

## Military Spec Silicone Tape

FireFlex self-fusing silicone tape is a unique adhesive free product that quickly fuses to itself to create

a moisture and corrosion resistant continuous seal for electrical insulation, pipe and hose repair, or anywhere a quick and residue free wrap is needed.

FireFlex Silicone Tape creates an airtight/watertight seal around even irregularly shaped applications, and the high insulation values make it useful in repairing cracked or damaged insulation in Class A and B applications.

Resistant to engine fluids, solvents, high-heat, and molten metal splashes, seal silicone tape can withstand the harshest of environments. A wide operating temperature of -85°F to 500°F makes it excellent for automotive, industrial, and marine applications, as well as a perfect end termination for our FireFlex Silicone Sleeving.

- A-A-59163
- Mil-I-46852
- Self-Fusing
- Air & Moisture Tight Seal
- Prevents Corrosion
- No Adhesive, Bonds Only to Itself
- Resists Weathering
- Conforms to Irregular Shapes
- Elastic Memory Seal
- Cures in 24 Hours at Room Temperature