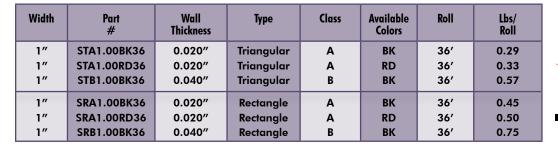

Colored guide line only on TGL (Triangular Guide Line) tapes.

|     | INSULATION CLASS          |
|-----|---------------------------|
| May | be used in many Class A & |
|     | Class B applications.     |
|     |                           |

| CLASS* | 20,000 HR LIFE TEMP. |
|--------|----------------------|
| А      | 221°F (105°C)        |
| В      | 266°F (130°C)        |

\*The temperature classification indicates the maximum (hot-spot) temp. at which the insulation system can be operated for normal expected service life.

Rectangle

1-973-300-9242 www.techflex.com