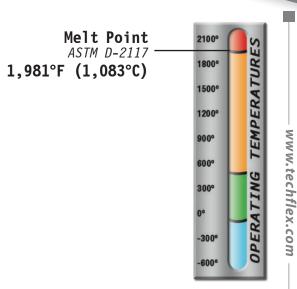

## **CHEMICAL** RESISTANCE

1=No Effect

4=More Affected

2=Little Effect

5=Severely Affected

3=Affected

| Aromatic Solvents                 | 1   |
|-----------------------------------|-----|
| Aliphatic Solvents                |     |
| Chlorinated Solvents              |     |
| Weak Bases                        |     |
| Salts                             |     |
| Strong Bases                      | 2   |
| Salt Water <i>0-S-1926</i>        |     |
| Hydraulic Fluid <i>MIL-H-5606</i> |     |
| Lube Oil <i>MIL-L-7808</i>        | 1   |
| De-Icing Fluid MIL-A-8243         | 1   |
| Strong Acids                      | 5   |
| Strong Oxidants                   | 5   |
| Esters/Ketones                    | 1   |
| UV Light                          | 2   |
| Petroleum                         | 2   |
| Fungus ASTM G-21                  | 2   |
| Halogen Free                      | Yes |
| RoHS                              | Yes |

## PHYSICAL PROPERTIES

| Monofilament Thickness | .005          |
|------------------------|---------------|
| ASTM D-204             |               |
| Flammability Rating    | Non Flammable |
| Recommended Cutting    | Shears        |
| Colors                 | 1             |
| Wall Thickness         | .015025       |