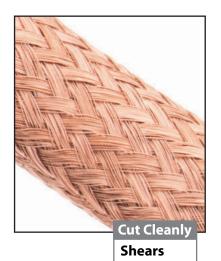

## Bare Copper Braid for a Wide Variety of Applications!

Techflex high purity Copper Sleeve is a 100% copper braid for grounding, shielding, and many other unique projects. Our copper series of metal braids are pure metal with no fillers or coating to provide many years of continuous use. Our braid is suitable for hoses, wires, and other lines on a wide variety of applications. Techflex Bar Copper braid will provide high flexibility and excellent current transmission for your demanding uses.

## PHYSICAL PROPERTIES

| Monofilament Thickness | .005          |
|------------------------|---------------|
| ASTM D-204             |               |
| Flammability Rating    | Non Flammable |
| Recommended Cutting    | Shears        |
| Colors                 | 1             |
| Wall Thickness         | .015025       |